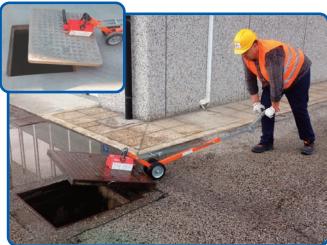

## PM500 PERMANENT MAGNET FOR LIFTING COVERS TO BE USED WITH LEVERS APS90 - APS80

PM500 is a high power magnet used in combination with the DOA wheeled folding levers APS90 - APS80 when is needed to lift very heavy ferrous covers or covers that are firmly blocked by incrustations, rust and time.

The magnet use guarantees easy, fast operations in total safe conditions. The magnetic action is activated and deactivated by an ON/OFF lever that gives instant control and an easy detachment after the use, PM500 is used with the folding levers engaged in the upper lifting ring but magnet PM500 can also be used lifted by mini excavators or cranes particulary when the combination weight/incrustation and metal dilatation in summer firmly block the covers.