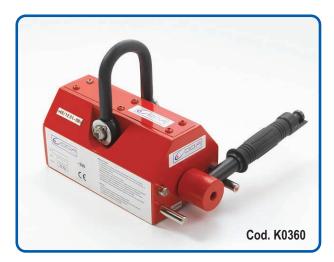

## PM500 PERMANENT MAGNET FOR LIFTING COVERS TO BE USED WITH LEVERS APS90 - APS80

PM500 is a high power magnet used in combination with the DOA wheeled folding levers APS90 - APS80 when is needed to lift very heavy ferrous covers or covers that are firmly blocked by incrustations, rust and time.

The magnet use guarantees easy, fast operations in total safe conditions. The magnetic action is activated and deactivated by an ON/OFF lever that gives instant control and an easy detachment after the use, PM500 is used with the folding levers engaged in the upper lifting ring but magnet PM500 can also be used lifted by mini excavators or cranes particulary when the combination weight/incrustation and metal dilatation in summer firmly block the covers.

## **TECHNICAL CHARACTERISTICS**

| WEIGHT        | Kg 18                     |
|---------------|---------------------------|
| DIMENSION     | cm 25 x 15 x H 13         |
| LIFTING FORCE | Kg 500 in ideal condition |