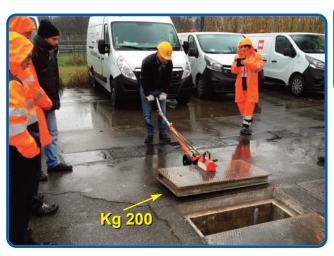

## PM500 PERMANENT MAGNET FOR LIFTING COVERS TO BE USED WITH LEVERS APS90 - APS80

PM500 is a high power magnet used in combination with the DOA wheeled folding levers APS90 - APS80 when is needed to lift very heavy ferrous covers or covers that are firmly blocked by incrustations, rust and time.

The magnet use guarantees easy, fast operations in total safe conditions. The magnetic action is activated and deactivated by an ON/OFF lever that gives instant control and an easy detachment after the use, PM500 is used with the folding levers engaged in the upper lifting ring but magnet PM500 can also be used lifted by mini excavators or cranes particulary when the combination weight/incrustation and metal dilatation in summer firmly block the covers.

- PM500 can also be lifted by mini excavators or cranes
- In case of extremely heavy blocked covers is possible use as grabbing point two PM500 in parallel to double the lifting magnetic force

- Imagine shows the lifting of a steel cylinder with weight 300 Kg