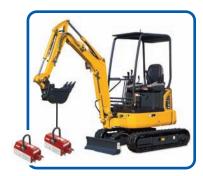

- PM500 can also be lifted by mini excavators or cranes
- In case of extremely heavy blocked covers is possible use as grabbing point two PM500 in parallel to double the lifting magnetic force

- Imagine shows the lifting of a steel cylinder with weight 300 Kg