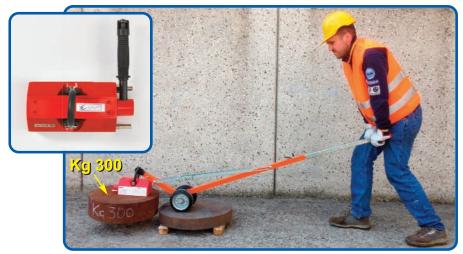

- PM500 can also be lifted by mini excavators or cranes
- In case of extremely heavy blocked covers is possible use as grabbing point two PM500 in parallel to double the lifting magnetic force

- Imagine shows the lifting of a steel cylinder with weight 300 Kg