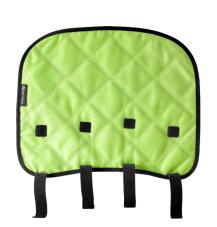

## EVAPORATIVE COOLING TEXTILES

SOAK IN WATER just soak in water for max. 2 minutes.

DIVIDE & SQUEEZE
Distribute the water evenly and squeeze out any excess water.

The INUTEQ-H20® evaporative cooling neck shade is lightweight and easy to (re-) activate.

- Antibacterial and machine washable
- Easy to use and re-use
- · Lightweight, non-toxic and durable
- Provides up to 15°C cooling relief below ambient temperature
- Offers up to 8 hours of cooling comfort

## Available in:

Colors: High Vis Yellow Art. nr.: 1222010700

Silver **Art. nr.:** 1222010200

Sizes: One size

Components:

**Exterior:** 100% Polyester Fabric

Core: INUTEQ H20® superabsorbent cooling

fabric with antibacterial properties