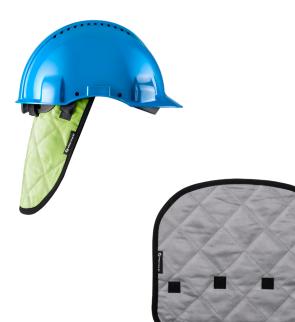

## EVAPORATIVE COOLING TEXTILES

SOAK IN WATER just soak in water for max. 2 minutes.

DIVIDE & SQUEEZE
Distribute the water evenly and squeeze out any excess water.

The INUTEQ-H20® evaporative cooling neck shade is lightweight and easy to (re-) activate.

These products perform best in low to medium humidity environments where airflow can reach the body. The level of airflow determines the cooling effect.

Wearing these accessories allow you to avoid heat stress and remain comfortably cool, thus enhancing your performance level.

## **NECKCOOL HELMET BASIC**

INUTEQ INTERNATIONAL B.V.

Osnabrückstraat 30 7418 BN Deventer The Netherlands Distributed by

TECHNICHE TRADING LLC PO box 393135, Dubai, UAE